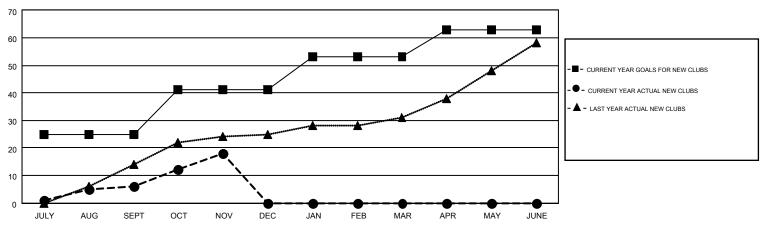

## MONTHLY MEMBERSHIP PROGRESS REPORT

Multiple District 316

Results as of: 11/30/2015

LOCATION: INDIA

GMT CA 6

| GMT: ER GURUNATHAN    |                  |           |                  |                  |  |  |  |  |  |  |
|-----------------------|------------------|-----------|------------------|------------------|--|--|--|--|--|--|
| Clubs                 |                  |           |                  |                  |  |  |  |  |  |  |
| RESULTS FOR 2015-2016 |                  |           |                  |                  |  |  |  |  |  |  |
| QUARTER               | NEW CLUB<br>GOAL | NEW CLUBS | DROPPED<br>CLUBS | NET<br>GAIN/LOSS |  |  |  |  |  |  |
| JULY/AUG/SEPT         | 25               | 6         | 3                | 3                |  |  |  |  |  |  |
| OCT/NOV/DEC           | 16               | 12        | 4                | 8                |  |  |  |  |  |  |
| JAN/FEB/MAR           | 12               | 0         | 0                | 0                |  |  |  |  |  |  |
| APR/MAY/JUNE          | 10               | 0         | 0                | 0                |  |  |  |  |  |  |

## GOALS AND ACTUAL NEW CLUBS CUMULATIVE