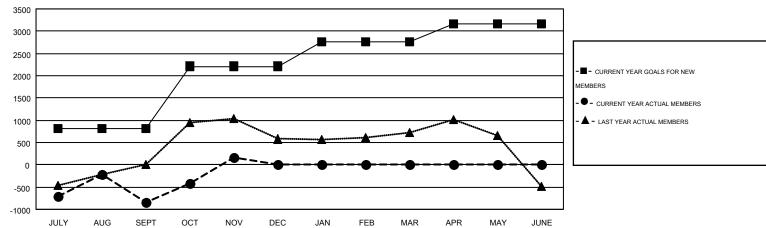

| Members               |                    |                                        |                    |                  |  |  |  |  |  |
|-----------------------|--------------------|----------------------------------------|--------------------|------------------|--|--|--|--|--|
| RESULTS FOR 2015-2016 |                    |                                        |                    |                  |  |  |  |  |  |
| QUARTER               | NEW MEMBER<br>GOAL | CHARTER AND<br>NEW<br>MEMBERS<br>ADDED | DROPPED<br>MEMBERS | NET<br>GAIN/LOSS |  |  |  |  |  |
| JULY/AUG/SEPT         | 821                | 1,379                                  | 2,228              | -849             |  |  |  |  |  |
| OCT/NOV/DEC           | 1,391              | 1,217                                  | 213                | 1,004            |  |  |  |  |  |
| JAN/FEB/MAR           | 545                | 0                                      | 0                  | 0                |  |  |  |  |  |
| APR/MAY/JUNE          | 408                | 0                                      | 0                  | 0                |  |  |  |  |  |

## GOALS AND ACTUAL MEMBERS CUMULATIVE

| DROPPED CLUBS: 7 |       | 365 CLUBS OF 816 ADDED 1 OR MORE<br>NEW MEMBERS | GENDER DISTRIBUTION |                                   |        |
|------------------|-------|-------------------------------------------------|---------------------|-----------------------------------|--------|
|                  |       |                                                 | MALE<br>FEMALE      | 23,313 (81.12%)<br>5,427 (18.88%) |        |
| DROPPED MEMBERS  |       |                                                 | FEMALE              | 5,427 (10.0070)                   |        |
| DECEASED         | 24    | ASSESSMENT DATA                                 |                     |                                   | 10,319 |
| CLUB CANCELLED   | 0     |                                                 | FAMILY UNIT MEMBERS |                                   | •      |
| OTHER            | 2,417 |                                                 |                     |                                   | 4,472  |
| TOTAL            | 2,441 |                                                 | NON-HEAD OF HOUSEHO | LD                                | 5,847  |